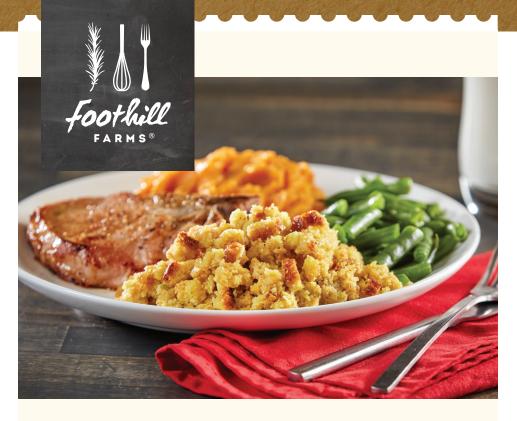

# WHOLE GRAIN STUFFING MIX

Foothill Farms® Whole Grain Stuffing Mix is a delicious blend of whole grains and a savory blend of herbs and seasonings. The mix is quick and easy to make. Simply combine with butter or margarine and water and you have the perfect accompaniment to any meal. Ready in just minutes.