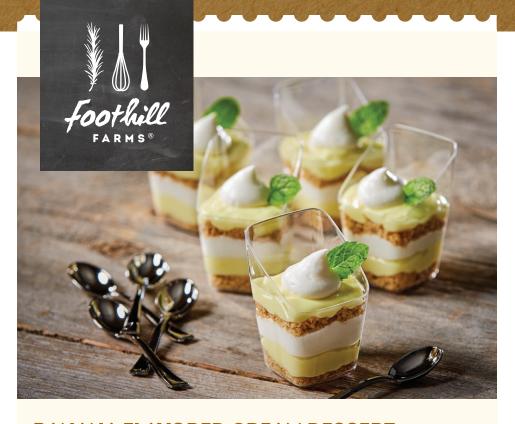

# BANANA FLAVORED CREAM DESSERT FILLING MIX WITH OTHER NATURAL FLAVOR

Our Foothill Farms® Banana Flavored Cream Dessert Filling Mix is a light and decadent dessert filling mix, and is highly versatile in creating numerous desserts, only limited by your imagination. Simply add the mix to a measured amount of cold milk. After whipping, the finished product will have a rich, airy appearance, and a delicious flavor to match. Place the dessert filling in a piping bag and use as a layer in shooter glass with prepared Foothill Farms® Graham Cracker Crust Mix and garnish with your favorite fruit. Another dessert application is lining a 9" pie pan with prepared Foothill Farms® Graham Cracker Crust Mix. Place the dessert filling on top of the Foothill Farms® Graham Cracker Crust Mix, and refrigerate.