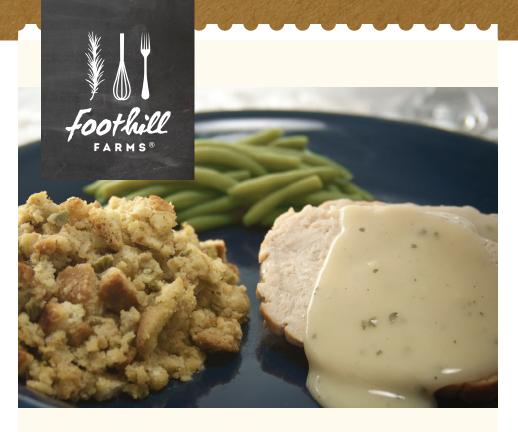

# TURKEY FLAVOR GRAVY INSTANT MIX ARTIFICIALLY FLAVORED

Foothill Farms® Turkey Flavor Gravy Instant Mix is flavorful with a rich, creamy, and buttery color. It's mildly seasoned with herbs and spices and has the characteristic flavor of roasted turkey that complements special dishes. Preparation is quick and easy. Just add hot water (no boiling) for perfect, consistent gravy every time. Great over turkey, noodles, stuffing and mashed potatoes.