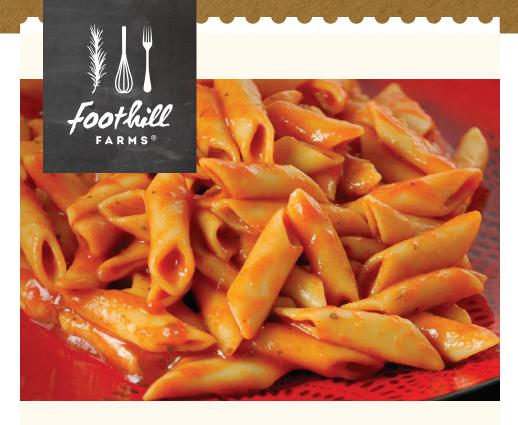

## SPAGHETTI/PIZZA SAUCE MIX

Create thick, zesty, meatless spaghetti or pizza sauce in minutes with a packet of our rich, real Italian Style-flavored Foothill Farms® Spaghetti/Pizza Sauce Mix. With its fresh-made classic taste, serve over any pasta (including whole grain) or use as a dip for breads. Customize with your own extra touches like bell peppers, onions or mushrooms.

## **PREP INSTRUCTIONS**

For Spaghetti Sauce, combine  $1\frac{1}{2}$  gal water, one #10 can tomato paste and contents of seasoning package (11.25 oz) in full-size steam table pan. Blend thoroughly. Cover with lid (do not use foil) and bake in 400°F convection oven for 30-45 minutes; or until product reaches 180°F. Stir half way through. Serve  $\frac{1}{2}$  c sauce over 1 c cooked pasta. Option: Spaghetti Sauce can also be made with one #10 can crushed tomatoes or tomato puree and contents of seasoning package.

For Pizza Sauce, combine 3 qts water, one #10 can tomato paste and contents of seasoning package (11.25 oz) in full-size steam table pan. Blend thoroughly. Cover with lid (do not use foil) and bake in 400°F convection oven for 30-45 minutes; or until product reaches 180°F. Stir half way through. Let sauce cool before using.