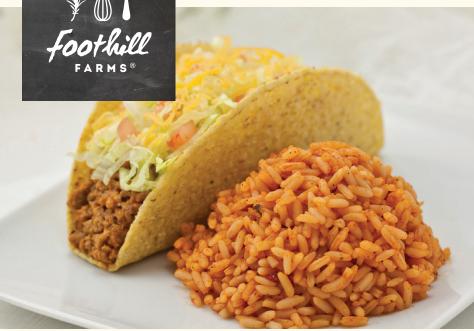

# MEXICAN RICE SEASONING MIX

This mild-mannered mariachi band of seasonings sets the mood as the foundation for most Latin-inspired entrées. Its subtle medley of authentic Mexican spices harmonizes with chopped red and green bell peppers and onion. Foothill Farms® Mexican Rice Seasoning Mix has a vibrant tomatored color that enlivens white or brown rice with stunning visual appeal while smoldering chile pepper, savory garlic, and rich cumin give just enough cha-cha-cha to be craved. One case seasons 22.5 lbs of rice.

Optional: Substitute the rice with your desired grain and cook according to grain package instructions.