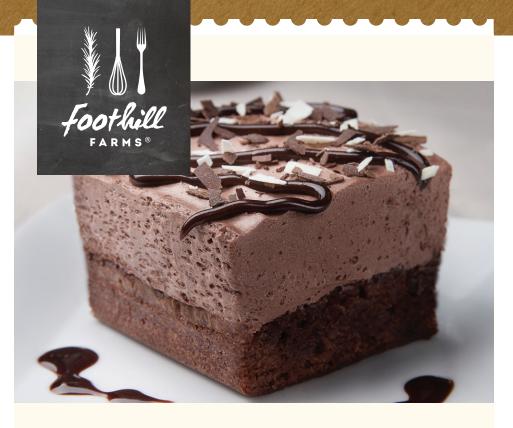

## CHOCOLATE MOUSSE INSTANT MIX

Our versatile Foothill Farms® Chocolate Mousse Instant Mix is a light, decadent dessert, with the added benefit of being a convenient, easy-to-use dry blend you mix with heavy whipping cream to create a smooth and creamy chocolate mousse. Great alternative to ice cream, icing or custard. Place in piping bag and use as a topping on cake or fruit, or stand on its own as a dessert. Perfect filling for building miniature desserts, or mix in chocolate chips, shavings or nuts for added crunch. Freeze – thaw stable.