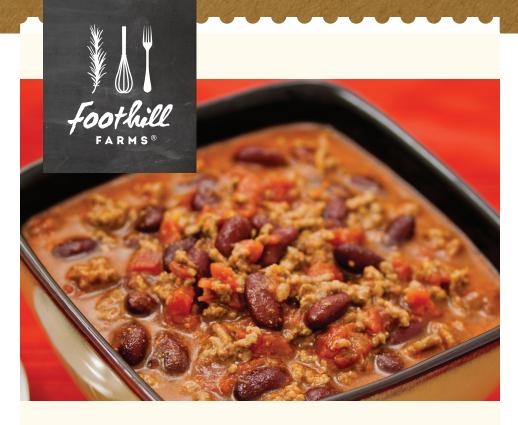

## CHILI SEASONING MIX

Make thick and hearty seasoned chili with a rich but mild Southwestern Style flavor from our own unique blend of spices. Add your favorite protein, beans and tomatoes for authentic, made-from-scratch chili with quick, easy prep.

## **PREP INSTRUCTIONS**

Convection Oven: Brown 3 lbs of ground beef (can substitute chicken, pork, turkey) and drain excess fat; or use 2.4 lbs precooked beef crumbles. Combine one #10 can undrained kidney beans, one #10 can diced tomatoes and contents of package (8.05 oz) in full-size steam table pan. Mix well. Add meat and blend thoroughly. Cover with lid (do not use foil) and bake in 400°F convection oven for 30-45 minutes; or until product reaches 180°F. Stir prior to serving.