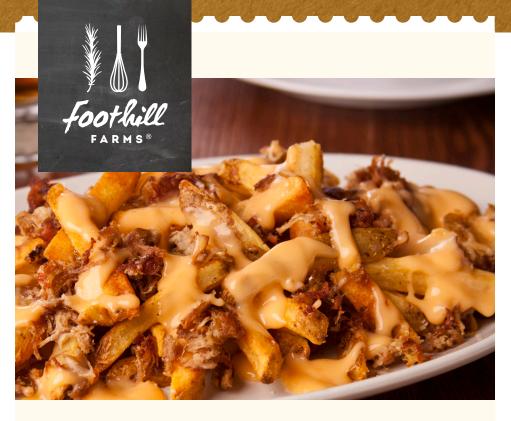

# CHEESE SAUCE INSTANT MIX

Foothill Farms® Cheese Sauce Instant Mix is a palatable, universally-popular cheese profile that finishes with a pleasing Cheddar note. Preparation is quick and easy. Just add hot water (no boiling) for perfect, consistent cheese sauce every time. Its smooth thick texture and soft yellow color make it a great choice dip for vegetables, breads, pretzels and chips, a great sauce for fries, potatoes and rice. It can be used on nachos or blended into soups. Makes a great homemade mac & cheese. Its mild flavor works well with other ingredients for great menuing possibilities.