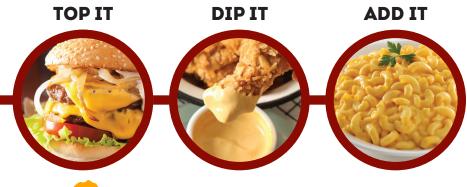

# Cheese Sauce

#### YOUR MISSING INGREDIENT!

Expand your menu options with our delicious & easy to prepare (just add water) dry cheese sauce mixes! Make your customers happy while cutting food & labor costs.

White Cheese is reporting the strongest growth within the Cheese Sauce category across QSRs, FSRs, & Education channels.