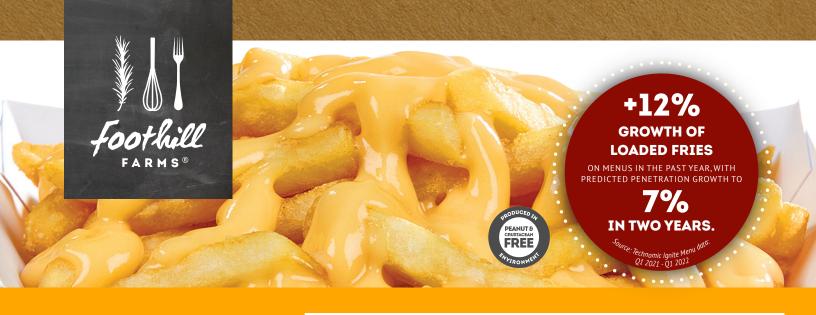

# Cheese Sauce

#### YOUR MISSING INGREDIENT!

Expand your menu options with our delicious & easy to prepare (just add water) dry cheese sauce mixes! Make your customers happy while cutting food & labor costs.

White Cheese is reporting the strongest growth within the Cheese Sauce category across QSRs, FSRs, & Education channels.