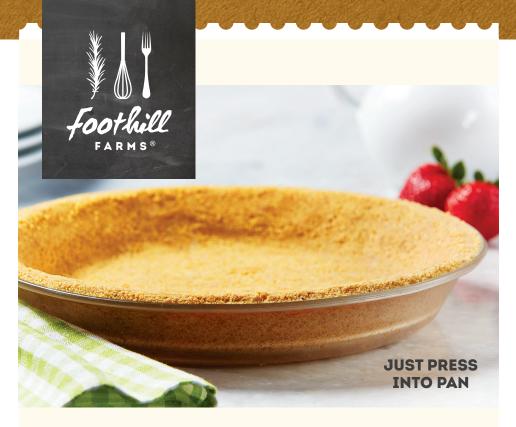

# GRAHAM CRACKER CRUST MIX (NO-BAKE)

Foothill Farms® Graham Cracker Crust Mix (No-Bake) is a premeasured recipe that combines the perfect blend of graham cracker, flour, sugar, honey and molasses for a delicious, labor-free crust every time. This ready-to-use product offers maximum flexibility. Packed in a convenient bag-in-a-box, this shelf-stable premixed product can be measured out as needed into pie pans, tart pans, springform pans, half or full sized pans.

### **PREP INSTRUCTIONS**

Press 7 ounces of Graham Cracker Crust Mix evenly and firmly into a 9-inch pan. Fill with cream chiffon, fruit, pudding or instant cheesecake mix. Chill at least 1 hour to set.

### Amount of Graham Cracker Crust Mix needed per pan type:

9-inch pie pan: 7 oz (200 g)

9-inch springform pan: 17.5 oz (500 g)

Half pan: 11 oz (300 g) Full pan: 21 oz (600 g)