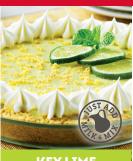

### **KEY LIME**

Ingredients: Sugar, Nonfat Dry Milk, Corn Syrup Solids, Food Starch-Modified, Palm Kernel Oil, Coconut Oil Lime Juice Powder (Maltodextrin, Lime Juice Solids, Lime Oil), Contains 2% Or Less Of Each Of The Following: Citric Acid, Natural Flavor, Sodium Caseinate, Propylene Glycol Monostearate, Salt, Sodium Phosphate, Acetylated Monoglycerides, Potassium & Sodium Phosphate, Mono & Diglycerides, Lactic Acid (Contains Calcium Lactate), Microcrystalline Cellulose, Cellulose Gum, Stabilizer Blend (Xanthan Gum, Carrageenan), Malic Acid, Turmeric Extract (Color), Soy Lecithin.

Contains Milk, Soy

Qty: 12 / 9.88 oz pouches