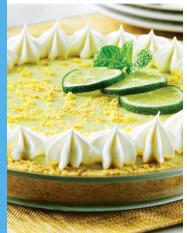

### **KEY LIME**

Ingredients: Sugar, Nonfat Dry Milk, Corn Syrup Solids, Food Starch-Modified, Palm Kernel Oil, Coconut Oil Lime Juice Powder (Maltodextrin, Lime Juice Solids, Lime Oil), Contains 2% Or Less Of Each Of The Following: Citric Acid, Natural Flavor, Sodium Caseinate, Propylene Glycol Monostearate, Salt, Sodium Phosphate, Acetylated Monoglycerides, Potassium & Sodium Phosphate, Mono & Diglycerides, Lactic Acid (Contains Calcium Lactate), Microcrystalline Cellulose, Cellulose Gum, Stabilizer Blend (Xanthan Gum, Carrageenan), Malic Acid, Turmeric Extract (Color), Soy Lecithin.