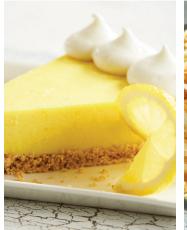

### **LEMON CREAM**

Ingredients: Sugar, Dextrose, Corn Starch, Palm Kernel Oil, Corn Syrup Solids, Bakers Cheese (Nonfat Milk Solids, Lactic Acid. Cultures), Lemon Juice Powder (Corn Syrup, Lemon Juice, Lemon Oil), Cream Cheese Powder [Cream Cheese (Milk, Cheese Culture, Salt, Carob Bean Gum), Nonfat Milk], Contains 2% Or Less Of Each Of The Following: Propylene Glycol Monostearate, Sodium Caseinate, Acetylated Monoglycerides, Salt, Tetrasodium Pyrophosphate, Turmeric Powder (Color), Mono & Diglycerides, Microcrystalline Cellulose, Cellulose Gum, Stabilizer Blend (Xanthan Gum, Carrageenan).