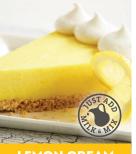

### **LEMON CREAM**

Ingredients: Sugar, Dextrose, Corn Starch, Palm Kernel Oil, Corn Syrup Solids, Bakers Cheese (Nonfat Milk Solids, Lactic Acid. Cultures), Lemon Juice Powder (Corn Syrup, Lemon Juice, Lemon Oil), Cream Cheese Powder [Cream Cheese (Milk, Cheese Culture, Salt, Carob Bean Gum), Nonfat Milk], Contains 2% Or Less Of Each Of The Following: Propylene Glycol Monostearate, Sodium Caseinate, Acetylated Monoglycerides, Salt, Tetrasodium Pyrophosphate, Turmeric Powder (Color), Mono & Diglycerides, Microcrystalline Cellulose, Cellulose Gum, Stabilizer Blend (Xanthan Gum, Carrageenan).

Contains Milk

**Qty:** 12 / 9.88 oz pouches