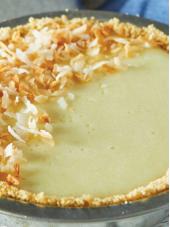

### **KEY LIME**

Ingredients: Sugar, Nonfat Dry Milk, Corn Syrup Solids, Food Starch-Modified, Palm Kernel Oil, Coconut Oil Lime Juice Powder (Maltodextrin, Lime Juice Solids, Lime Oil), Contains 2% Or Less Of Each Of The Following: Citric Acid, Natural Flavor, Sodium Caseinate, Propylene Glycol Monostearate, Salt, Sodium Phosphate, Acetylated Monoglycerides, Potassium & Sodium Phosphate, Mono & Diglycerides, Lactic Acid (Contains Calcium Lactate), Microcrystalline Cellulose, Cellulose Gum, Stabilizer Blend (Xanthan Gum, Carrageenan), Malic Acid, Turmeric Extract (Color), Soy Lecithin.

Contains Milk, Soy

Qty: 12 / 9.88 oz pouches