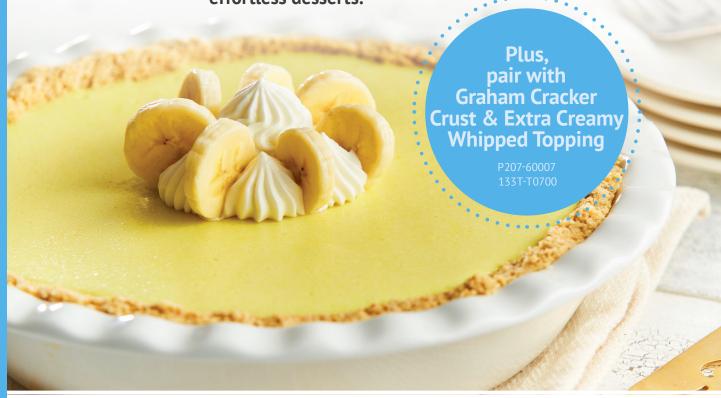

# DESSERT FILLING MENU Vuleash the Possibilities

Try as a layer in cakes, cookies and parfaits or fill in tarts, donuts and cannoli. Evolve your menu and delight your customers with effortless desserts.

### **EXTRA CREAMY**

Whipped Topping Mix 133T-T0700 **DOT Code: 736059** 

Ingredients: Dextrose, Sugar, Palm Kernel Oil, Corn Syrup Solids, Propylene Glycol Monostearate, Contains 2% Or Less Of Each Of The Following: Acetylated Monoglycerides, Sodium Caseinate, Gum Blend (Xanthan Gum, Carrageenan), Natural Flavor, Mono & Diglycerides, Microcrystalline Cellulose, Cellulose Gum, Salt, Silicon Dioxide (Anticaking).