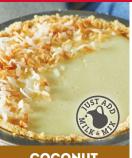

### COCONUT

Flavored Cream Dessert Filling Mix Artificially Flavored 134T-T0700 **DOT Code: 736060** 

Ingredients: Dextrose, Sugar, Food Starch-Modified, Palm Kernel Oil, Corn Syrup Solids, Natural Flavor, Contains 2% Or Less Of Each Of The Following: Propylene Glycol Monostearate, Acetylated Monoglycerides, Salt, Sodium Caseinate, Sodium Phosphate, Lactic Acid, Mono & Diglycerides, Microcrystalline Cellulose, Cellulose Gum, Gum Blend (Xanthan Gum, Carrageenan), Silicon Dioxide (Anticaking).

Contains Milk Qty: 12 / 9.88 oz pouches