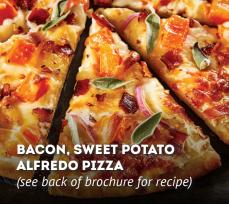

# ALFREDO SAUCE Beyona Pasta

Use as a dip, base, topper or sauce. The menu possibilities are endless when you add one of our creamy, buttery-tasting

























START WITH 1 POUCH OF OUR INSTANT ALFREDO SAUCE MIX AND

### Discover endless menu possibilites

Take our delicious Alfredo Sauce mix beyond traditional pasta with these delicious and inspiring dips, sauces, dressings and marinade ideas. Upgrade your menu with a new spin on the classic rich and cheesy flavors your customers know and love all while saving you time and money.

1. Pour ½ gal of hot water (180°-190° F) into mixing bowl or container.

1 tbsp basil pesto

Fresh minced basil

tomatoes, chopped artichokes

2 cups shredded mozzarella cheese

14 cup chopped red onion

Shredded Parmesan cheese

1 cup sliced sweet mini peppers, halved grape

- **2.** Pour contents of Classic Alfredo Sauce Creamy Parmesan Instant Mix (19 oz) into water while vigorously stirring with