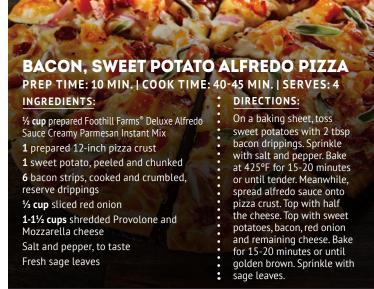

# ALFREDO SAUCE Beyona Pasta

Use as a dip, base, topper or sauce. The menu possibilities are endless when you add one of our creamy, buttery-tasting

START WITH 1 POUCH OF OUR INSTANT ALFREDO SAUCE MIX AND

1. Pour ½ gal of hot water (180°-190° F) into mixing bowl or container.

1 tbsp basil pesto

Fresh minced basil

tomatoes, chopped artichokes

2 cups shredded mozzarella cheese

14 cup chopped red onion

Shredded Parmesan cheese

1 cup sliced sweet mini peppers, halved grape

- **2.** Pour contents of Classic Alfredo Sauce Creamy Parmesan Instant Mix (19 oz) into water while vigorously stirring with a wire whisk.
- **3.** Continue stirring until mix is completely dissolved and sauce is smooth. Stir prior to serving.

FOOTHILLFARMS.COM

over pizza crust. Top with

and onion. Sprinkle with

Bake at 425°F for 15-20

minutes. Sprinkle with

Parmesan and basil.

half the mozzarella cheese,

peppers, tomatoes, artichokes

remaining mozzarella cheese.

CHICKEN ALFREDO PASTA (see website for recipe)