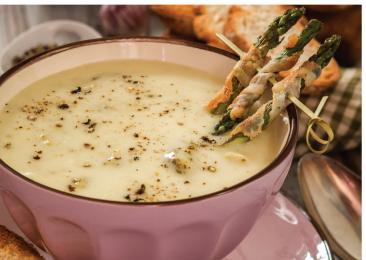

### Discover endless menu possibilites

Take our delicious Alfredo Sauce mix beyond traditional pasta with these delicious and inspiring dips, sauces, dressings and marinade ideas. Upgrade your menu with a new spin on the classic rich and cheesy flavors your customers know and love all while saving you time and money.

## ALFREDO Do more with less.

highly versatile to pair with classic flavors like pesto, sundried tomatoes, blue cheese, roasted garlic or any other favorites in your kitchen.