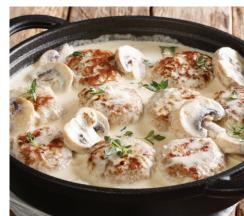

# ALFREDO SAUCE Beyona Pasta

Use as a dip, base, topper or sauce. The menu possibilities are endless when you add one of our creamy, buttery-tasting

























START WITH 1 POUCH OF OUR INSTANT ALFREDO SAUCE MIX AND

### Discover endless menu possibilites

Take our delicious Alfredo Sauce mix beyond traditional pasta with these delicious and inspiring dips, sauces, dressings and marinade ideas. Upgrade your menu with a new spin on the classic rich and cheesy flavors your customers know and love all while saving you time and money.

1. Pour ½ gal of hot water (180°-190° F) into mixing bowl or container.

1 tbsp basil pesto

Fresh minced basil

tomatoes, chopped artichokes

2 cups shredded mozzarella cheese

14 cup chopped red onion

Shredded Parmesan cheese

1 cup sliced sweet mini peppers, halved grape

- **2.** Pour contents of Classic Alfredo Sauce Creamy Parmesan Instant Mix (19 oz) into water while vigorously stirring with a