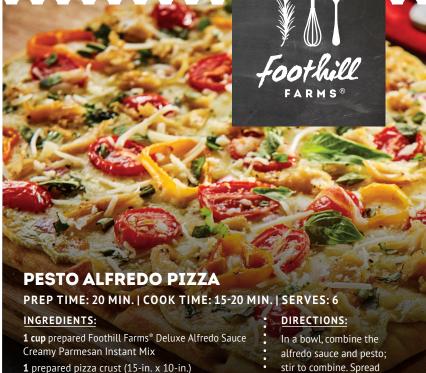

1. Pour ½ gal of hot water (180°-190° F) into mixing bowl or container.

1 tbsp basil pesto

Fresh minced basil

tomatoes, chopped artichokes

2 cups shredded mozzarella cheese

14 cup chopped red onion

Shredded Parmesan cheese

1 cup sliced sweet mini peppers, halved grape

- **2.** Pour contents of Classic Alfredo Sauce Creamy Parmesan Instant Mix (19 oz) into water while vigorously stirring with a wire whisk.
- **3.** Continue stirring until mix is completely dissolved and sauce is smooth. Stir prior to serving.

FOOTHILLFARMS.COM

over pizza crust. Top with

and onion. Sprinkle with

Bake at 425°F for 15-20

minutes. Sprinkle with

Parmesan and basil.

half the mozzarella cheese,

peppers, tomatoes, artichokes

remaining mozzarella cheese.

CHICKEN ALFREDO PASTA (see website for recipe)