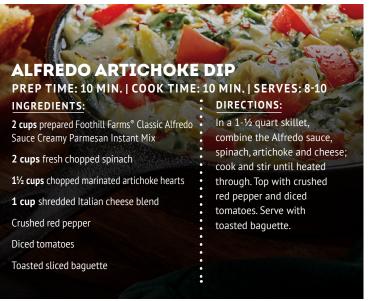

chopped red onion

Shredded Parmesan cheese

1 cup sliced sweet mini peppers, halved grape

- **2.** Pour contents of Classic Alfredo Sauce Creamy Parmesan Instant Mix (19 oz) into water while vigorously stirring with a wire whisk.
- **3.** Continue stirring until mix is completely dissolved and sauce is smooth. Stir prior to serving.

FOOTHILLFARMS.COM



over pizza crust. Top with

and onion. Sprinkle with

Bake at 425°F for 15-20

minutes. Sprinkle with

Parmesan and basil.

half the mozzarella cheese,

peppers, tomatoes, artichokes

remaining mozzarella cheese.



CHICKEN ALFREDO PASTA (see website for recipe)

## ALFREDO Do more with less.

highly versatile to pair with classic flavors like pesto, sundried tomatoes, blue cheese, roasted garlic or any other favorites in your kitchen.







#### **CLASSIC ALFREDO SAUCE CREAMY PARMESAN INSTANT MIX** - 090T-T0700

Ingredients: Cheese Blend [Whey, Parmesan Cheese (Milk, Salt, Cheese Cultures, Enzymes), Natural Flavor, Cheddar Cheese (Cultured Milk, Salt, Enzymes), Maltodextrin, Reduced Lactose Whey, Canola Oil, Disodium Phosphate, Salt, Lactic Acid, Nonfat Dry Milk, Citric Acid], Whey, Food Starch - Modified, Coconut Oil, Corn Syrup Solids, Salt, Buttermilk Powder, Contains Less Than 2% Of Each Of The Following: Sodium Caseinate, Potassium & Sodium Phosphate, Sugar, Butter Powder Blend (Butter (Cream, Salt). Maltodextrin, Nonfat Dry Milk, Sour Cream (Cultured Cream, Nonfat Dry Milk), Buttermilk, Salt, Canola Oil, Disodium Phosphate, Artificial & Natural Flavors, Lactic Acid, Citric Acid], Xanthan Gum, Titanium Dioxide (Col