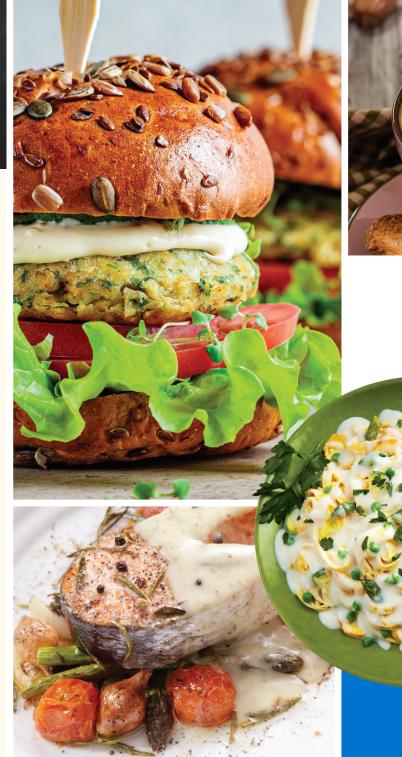

### Discover endless menu possibilites

Take our delicious Alfredo Sauce mix beyond traditional pasta with these delicious and inspiring dips, sauces, dressings and marinade ideas. Upgrade your menu with a new spin on the classic rich and cheesy flavors your customers know and love all while saving you time and money.

## ALFREDO Do more with less.

highly versatile to pair with classic flavors like pesto, sundried tomatoes, blue cheese, roasted garlic or any other favorites in your kitchen.