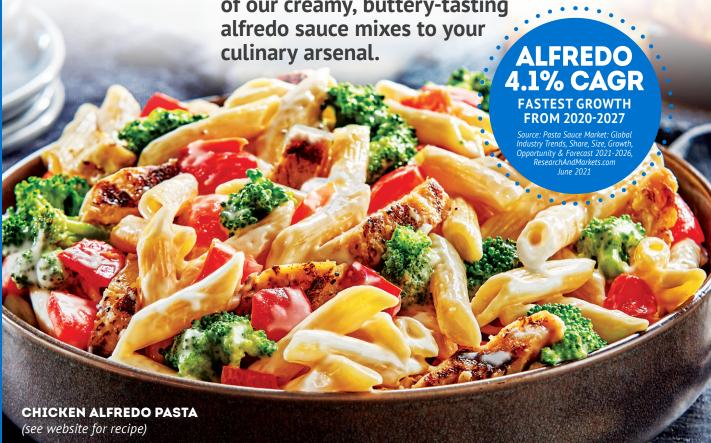

# ALFREDO SAUCE Beyona Pasta

Use as a dip, base, topper or sauce. The menu possibilities are endless when you add one of our creamy, buttery-tasting

START WITH 1 POUCH OF OUR INSTANT ALFREDO SAUCE MIX AND

remaining mozzarella cheese.

CHICKEN ALFREDO PASTA (see website for recipe)