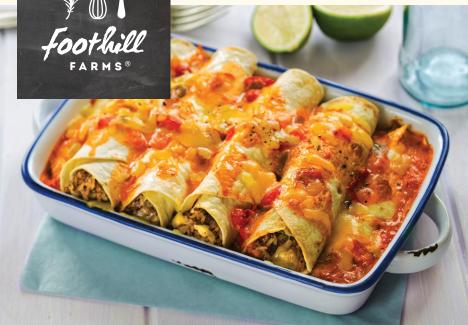

## CLASSIC RED ENCHILADA SAUCE MIX WITH GUAJILLO CHILES

The heart and soul of Latin cuisine reveals itself in this tantalizing original. Just like sauces simmering in colorful Mexican kitchens, this popular, mild classic is made the traditional way with sweet tomatoes. Seasonings of salt, onion, garlic and paprika build flavor while authentic quajillo chiles spark heat. Foothill Farms® Classic Red Enchilada Sauce Mix with Guajillo Chiles is the muy perfecto staple to capture the warm essence of the culture.